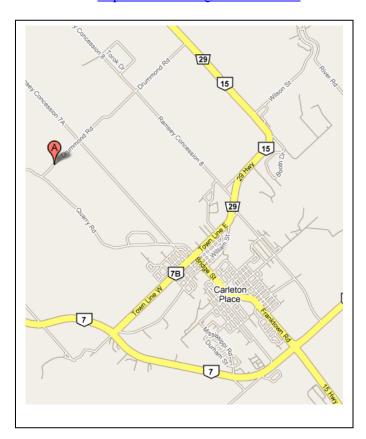

Directions to Cathy and Bruce Gordon's Home from Ottawa: Google Map Directions

- 1. Take Queensway west to Carleton Place/ Toronto exit.
- 2. At the first set of lights in Carleton Place (just after Canadian Tire; Pioneer Gas and Tim Horton's on the right corner), **Turn Right (TR) onto McNeely**.
- 3. On McNeely, go 2.7 km through another set of lights, over the Mississippi River; at lights at the T-intersection **Turn Left (TL) onto Townline Rd**.
- 4. Go 1.1 km to next lights, TR onto Bridge St.
- 5. Go ½ km to 4-way stop sign, **TR onto 7**<sup>th</sup> **line of Ramsay** (street sign says Thomas St., on the left).
- 6. After 2.5 km., TL onto Drummond Rd.
- 7. Go 1 km to **819 Drummond Rd.**; left side of road, 2 storey red brick house, "Bruce Gordon" name on silver mailbox (phone 613-257-5145; cell Cathy 613-612-9146).